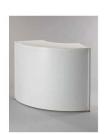

## COUNTERS

### 3. White counter

dimensions: IOO x 50 x IOO cm other option: IOO x IOO x IOO cm IOO x 50 x IIO cm