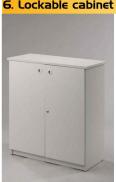

| Specification                | lxdxh cm     | picture<br>No. | pieces | unit price<br>Euro | total price |
|------------------------------|--------------|----------------|--------|--------------------|-------------|
| Sofa leather black and white | 177x90x65/40 | 44,45          |        | 290                |             |
| Lockable cabinet             | 100x50x80    | 6              |        | 45                 |             |
| Coat hanger stand            |              | 48             |        | 15                 |             |
| Waste basket                 |              |                |        | 9                  |             |
| Stand for brochures type A   |              | 50             |        | 39                 |             |
| Stand for brochures type B   |              | 51             |        | 50                 |             |
| Stand for brochures*         |              | 49             |        | 60                 |             |
| Pole with siling belt 2,3m   |              | 45             |        | 42                 |             |
| Pole with a holder*          |              | 47             |        | 30                 |             |

### 6. Lockable cabinet white

dimensions: IOO x 50 x 80 cm