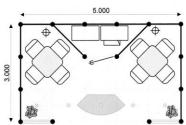

## **SCHEMATIC PLAN** Exhibitor: Stand No.: Contact person: Invoice address: Telephone: Fax: VAT-ID number: E-mail: 1. Sketch the location of your utilities, such as furniture, power outlets, spotlights and water, on the plan below. Do not forget to mark on this Schematic Plan the border of your stand, as well as the orientation of your drawing (to clarify where there is a passage and where a neighboring stand is). 2. If the schematic plan is not returned, then the ordered items will be placed at the discretion of Triumf Exhibitions and any relocation will be at the Exhibitor's expense. PLEASE INDICATE DIMENSIONS OF YOUR BOOTH **GRID FOR SCHEMATIC PLAN:** در electric supply **S** spotlight Your company name will be executed in standard lettering in the HELVETICA font. The total length of the name is restricted to 20 letters.