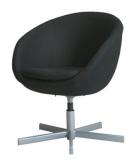

| Specification                                | lxdxh cm     | picture<br>No. | pieces | unit price<br>Euro |  |
|----------------------------------------------|--------------|----------------|--------|--------------------|--|
| Octanorm semicular counter, wooden top       | 100x50x100   | 2              |        | 79                 |  |
| Octanorm shelf stand                         | 100x50x250   |                |        | 45                 |  |
| Book shelf panel                             | 100x30       |                |        | 18                 |  |
| Chair black                                  |              | 25             |        | 17                 |  |
| Chair plastic dark grey                      |              | 19             |        | 60                 |  |
| Chair Gilber                                 |              | 20             |        | 44                 |  |
| Chair chrom black                            |              | 22             |        | 19                 |  |
| Chair design white*                          |              | 23             |        | 62                 |  |
| Leather chair ( anthracite, black or white)* |              | 24             |        | 60                 |  |
| Leather bar chair white                      |              | 27             |        | 35                 |  |
| Leather bar chair black                      |              | 28             |        | 28                 |  |
| White bar chair                              |              | 29             |        | 32                 |  |
| Plastic bar chairs (black, silver, white)*   |              | 30             |        | 40                 |  |
| Wooden bar chair*                            |              | 26             |        | 60                 |  |
| Chair with wheels white or blue              |              | 21             |        | 19                 |  |
| Table                                        | 80x80        | 14             |        | 21                 |  |
| Table with blue skirting                     | 150x60x80    | 18             |        | 39                 |  |
| Round table black or white*                  | 80           | 7              |        | 23                 |  |
| Round table wooden top                       | 80           | 9              |        | 23                 |  |
| Small table black or white*                  | 50x50x45     | 11             |        | 20                 |  |
| White table                                  | 90 x55x45    | 16             |        | 35                 |  |
| Buffet table glass*                          | 110x60       | 13             |        | 120                |  |
| Small round glass table*                     | 60x45        | 15             |        | 85                 |  |
| Round glass table*                           | 105x73       | 17             |        | 90                 |  |
| Buffet table glass*                          | 110x60       | 13             |        | 120                |  |
| Buffet table wooden top                      | 60x110       | 9              |        | 42                 |  |
| Buffet table black top                       | 60x105       | 8              |        | 42                 |  |
| Buffet table white top                       | 60x105       | 12             |        | 42                 |  |
| Buffet table chrome                          | 60x105       | 10             |        | 42                 |  |
| Black leather armchair*                      |              | 31             |        | 160                |  |
| Natural color armchair*                      |              | 32             |        | 80                 |  |
| Small black armchair                         |              | 33             |        | 66                 |  |
| Sofa red, white, black, blue *               | 180x88x69/54 | 42             |        | 270                |  |
| Tabouret blue, red, white                    | 54x54x39     | 43             |        | 49                 |  |