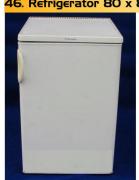

| Specification                                | lxdxh cm    | picture<br>No. | pieces | unit price<br>Euro | total price |
|----------------------------------------------|-------------|----------------|--------|--------------------|-------------|
| Spotlight 100W                               |             |                |        | 22                 |             |
| Halogen spotlight 500W                       |             |                |        | 59                 |             |
| 3-prong plug 220V                            |             |                |        | 15                 |             |
| Refrigerator                                 | 80x80x100   | 46             |        | 103                |             |
| Octanorm coat rack set                       | length 100  |                |        | 12                 |             |
| High illuminated showcase, 4x halogen 50W    | 100x100x250 | 4              |        | 138                |             |
| High illuminated showcase, 2x halogen<br>50W | 100x50x250  | 4              |        | 114                |             |
| Octanorm glass counter                       | 100x100x100 | 5              |        | 67                 |             |
| Octanorm glass counter                       | 100x50x100  | 5              |        | 52                 |             |
| Octanorm counter                             | 100x100x100 | 3              |        | 47                 |             |
| Octanorm counter with shelf, wooden top      | 100x100x100 | 1              |        | 54                 |             |
| Octanorm counter                             | 50x50x100   | 3              |        | 35                 |             |
| Octanorm counter with shelf, wooden top      | 50x50x100   | 1              |        | 40                 |             |
| Octanorm counter                             | 100x50x100  | 3              |        | 45                 |             |
| Octanorm counter with shelf, wooden top      | 100x50x100  | 1              |        | 52                 |             |
| Octanorm bar counter                         | 100x100x110 | 3              |        | 60                 |             |
| Octanorm bar counter with shelf, wooden top  | 100x100x110 | 1              |        | 70                 |             |
| Octanorm bar counter                         | 100x50x110  | 3              |        | 55                 |             |
| Octanorm bar counter with shelf, wooden top  | 100x50x110  | 1              |        | 65                 |             |
| Octanorm bar counter                         | 50x50x110   | 3              |        | 40                 |             |
| Octanorm bar counter with shelf, wooden top  | 50x50x110   | 1              |        | 48                 |             |
| Octanorm semicular counter                   | 100x50x100  | 2A             |        | 75                 |             |
|                                              |             |                |        |                    |             |

## OTHER EQUIPMENT

45. Poles with sliding belts 2,3 m

46. Refrigerator 80 x 80 x 100 cm

47. Pole with a holder

48. Clothes hanger

49. Stand for brochures

50. Stand for brochures A

51. Stand for brochures B