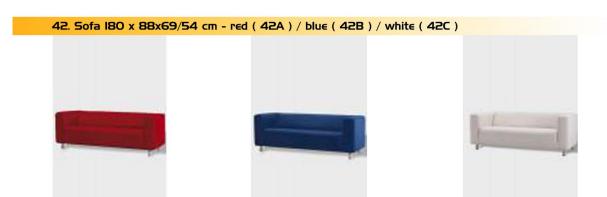

| Specification                                | lxdxh cm     | picture<br>No. | pieces | unit price<br>Euro |  |
|----------------------------------------------|--------------|----------------|--------|--------------------|--|
| Octanorm semicular counter, wooden top       | 100x50x100   | 2              |        | 79                 |  |
| Octanorm shelf stand                         | 100x50x250   |                |        | 45                 |  |
| Book shelf panel                             | 100x30       |                |        | 18                 |  |
| Chair black                                  |              | 25             |        | 17                 |  |
| Chair plastic dark grey                      |              | 19             |        | 60                 |  |
| Chair Gilber                                 |              | 20             |        | 44                 |  |
| Chair chrom black                            |              | 22             |        | 19                 |  |
| Chair design white*                          |              | 23             |        | 62                 |  |
| Leather chair ( anthracite, black or white)* |              | 24             |        | 60                 |  |
| Leather bar chair white                      |              | 27             |        | 35                 |  |
| Leather bar chair black                      |              | 28             |        | 28                 |  |
| White bar chair                              |              | 29             |        | 32                 |  |
| Plastic bar chairs (black, silver, white)*   |              | 30             |        | 40                 |  |
| Wooden bar chair*                            |              | 26             |        | 60                 |  |
| Chair with wheels white or blue              |              | 21             |        | 19                 |  |
| Table                                        | 80x80        | 14             |        | 21                 |  |
| Table with blue skirting                     | 150x60x80    | 18             |        | 39                 |  |
| Round table black or white*                  | 80           | 7              |        | 23                 |  |
| Round table wooden top                       | 80           | 9              |        | 23                 |  |
| Small table black or white*                  | 50x50x45     | 11             |        | 20                 |  |
| White table                                  | 90 x55x45    | 16             |        | 35                 |  |
| Buffet table glass*                          | 110x60       | 13             |        | 120                |  |
| Small round glass table*                     | 60x45        | 15             |        | 85                 |  |
| Round glass table*                           | 105x73       | 17             |        | 90                 |  |
| Buffet table glass*                          | 110x60       | 13             |        | 120                |  |
| Buffet table wooden top                      | 60x110       | 9              |        | 42                 |  |
| Buffet table black top                       | 60x105       | 8              |        | 42                 |  |
| Buffet table white top                       | 60x105       | 12             |        | 42                 |  |
| Buffet table chrome                          | 60x105       | 10             |        | 42                 |  |
| Black leather armchair*                      |              | 31             |        | 160                |  |
| Natural color armchair*                      |              | 32             |        | 80                 |  |
| Small black armchair                         |              | 33             |        | 66                 |  |
| Sofa red, white, black, blue *               | 180x88x69/54 | 42             |        | 270                |  |
| Tabouret blue, red, white                    | 54x54x39     | 43             |        | 49                 |  |