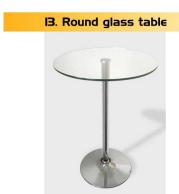

| Specification                                | lxdxh cm     | picture<br>No. | pieces | unit price<br>Euro |  |
|----------------------------------------------|--------------|----------------|--------|--------------------|--|
| Octanorm semicular counter, wooden top       | 100x50x100   | 2              |        | 79                 |  |
| Octanorm shelf stand                         | 100x50x250   |                |        | 45                 |  |
| Book shelf panel                             | 100x30       |                |        | 18                 |  |
| Chair black                                  |              | 25             |        | 17                 |  |
| Chair plastic dark grey                      |              | 19             |        | 60                 |  |
| Chair Gilber                                 |              | 20             |        | 44                 |  |
| Chair chrom black                            |              | 22             |        | 19                 |  |
| Chair design white*                          |              | 23             |        | 62                 |  |
| Leather chair ( anthracite, black or white)* |              | 24             |        | 60                 |  |
| Leather bar chair white                      |              | 27             |        | 35                 |  |
| Leather bar chair black                      |              | 28             |        | 28                 |  |
| White bar chair                              |              | 29             |        | 32                 |  |
| Plastic bar chairs (black, silver, white)*   |              | 30             |        | 40                 |  |
| Wooden bar chair*                            |              | 26             |        | 60                 |  |
| Chair with wheels white or blue              |              | 21             |        | 19                 |  |
| Table                                        | 80x80        | 14             |        | 21                 |  |
| Table with blue skirting                     | 150x60x80    | 18             |        | 39                 |  |
| Round table black or white*                  | 80           | 7              |        | 23                 |  |
| Round table wooden top                       | 80           | 9              |        | 23                 |  |
| Small table black or white*                  | 50x50x45     | 11             |        | 20                 |  |
| White table                                  | 90 x55x45    | 16             |        | 35                 |  |
| Buffet table glass*                          | 110x60       | 13             |        | 120                |  |
| Small round glass table*                     | 60x45        | 15             |        | 85                 |  |
| Round glass table*                           | 105x73       | 17             |        | 90                 |  |
| Buffet table glass*                          | 110x60       | 13             |        | 120                |  |
| Buffet table wooden top                      | 60x110       | 9              |        | 42                 |  |
| Buffet table black top                       | 60x105       | 8              |        | 42                 |  |
| Buffet table white top                       | 60x105       | 12             |        | 42                 |  |
| Buffet table chrome                          | 60x105       | 10             |        | 42                 |  |
| Black leather armchair*                      |              | 31             |        | 160                |  |
| Natural color armchair*                      |              | 32             |        | 80                 |  |
| Small black armchair                         |              | 33             |        | 66                 |  |
| Sofa red, white, black, blue *               | 180x88x69/54 | 42             |        | 270                |  |
| Tabouret blue, red, white                    | 54x54x39     | 43             |        | 49                 |  |

# I5. Round table glass top dimensions: 60 x 45 cm

dimensions: 105 x 73 cm

**CHAIRS Triumf Exhibitions CZ** 

20. White chair Gilbert

21. White chair

22. Chair chrome / black

24. Chair leather anthracite black or white