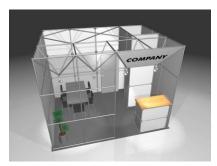

## **OCTANORM STANDS**

### OCTANORM STAND

### without furniture

size: from 9 m2

equipment: 1. rear and side walls

2. ceiling with spotlights

3. light grey carpet

4. fascia with the company name