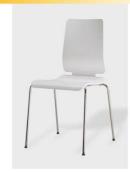

| Specification                                | lxdxh cm     | picture<br>No. | pieces | unit price<br>Euro |  |
|----------------------------------------------|--------------|----------------|--------|--------------------|--|
| Octanorm semicular counter, wooden top       | 100x50x100   | 2              |        | 79                 |  |
| Octanorm shelf stand                         | 100x50x250   |                |        | 45                 |  |
| Book shelf panel                             | 100x30       |                |        | 18                 |  |
| Chair black                                  |              | 25             |        | 17                 |  |
| Chair plastic dark grey                      |              | 19             |        | 60                 |  |
| Chair Gilber                                 |              | 20             |        | 44                 |  |
| Chair chrom black                            |              | 22             |        | 19                 |  |
| Chair design white*                          |              | 23             |        | 62                 |  |
| Leather chair ( anthracite, black or white)* |              | 24             |        | 60                 |  |
| Leather bar chair white                      |              | 27             |        | 35                 |  |
| Leather bar chair black                      |              | 28             |        | 28                 |  |
| White bar chair                              |              | 29             |        | 32                 |  |
| Plastic bar chairs (black, silver, white)*   |              | 30             |        | 40                 |  |
| Wooden bar chair*                            |              | 26             |        | 60                 |  |
| Chair with wheels white or blue              |              | 21             |        | 19                 |  |
| Table                                        | 80x80        | 14             |        | 21                 |  |
| Table with blue skirting                     | 150x60x80    | 18             |        | 39                 |  |
| Round table black or white*                  | 80           | 7              |        | 23                 |  |
| Round table wooden top                       | 80           | 9              |        | 23                 |  |
| Small table black or white*                  | 50x50x45     | 11             |        | 20                 |  |
| White table                                  | 90 x55x45    | 16             |        | 35                 |  |
| Buffet table glass*                          | 110x60       | 13             |        | 120                |  |
| Small round glass table*                     | 60x45        | 15             |        | 85                 |  |
| Round glass table*                           | 105x73       | 17             |        | 90                 |  |
| Buffet table glass*                          | 110x60       | 13             |        | 120                |  |
| Buffet table wooden top                      | 60x110       | 9              |        | 42                 |  |
| Buffet table black top                       | 60x105       | 8              |        | 42                 |  |
| Buffet table white top                       | 60x105       | 12             |        | 42                 |  |
| Buffet table chrome                          | 60x105       | 10             |        | 42                 |  |
| Black leather armchair*                      |              | 31             |        | 160                |  |
| Natural color armchair*                      |              | 32             |        | 80                 |  |
| Small black armchair                         |              | 33             |        | 66                 |  |
| Sofa red, white, black, blue *               | 180x88x69/54 | 42             |        | 270                |  |
| Tabouret blue, red, white                    | 54x54x39     | 43             |        | 49                 |  |