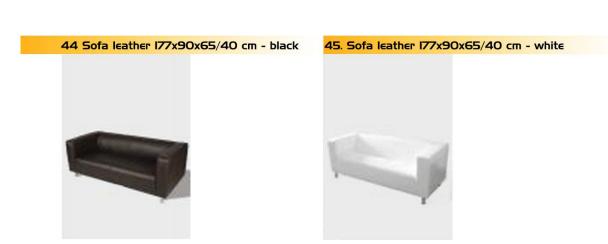

| Specification                | lxdxh cm     | picture<br>No. | pieces | unit price<br>Euro | total price |
|------------------------------|--------------|----------------|--------|--------------------|-------------|
| Sofa leather black and white | 177x90x65/40 | 44,45          |        | 290                |             |
| Lockable cabinet             | 100x50x80    | 6              |        | 45                 |             |
| Coat hanger stand            |              | 48             |        | 15                 |             |
| Waste basket                 |              |                |        | 9                  |             |
| Stand for brochures type A   |              | 50             |        | 39                 |             |
| Stand for brochures type B   |              | 51             |        | 50                 |             |
| Stand for brochures*         |              | 49             |        | 60                 |             |
| Pole with siling belt 2,3m   |              | 45             |        | 42                 |             |
| Pole with a holder*          |              | 47             |        | 30                 |             |