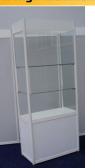

## COUNTERS

### 4. High illuminated showcase (2 x halogen 50W)

dimensions: IOO x 50 x 250 cm other option: IOO x IOO x 250 cm