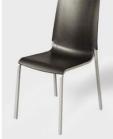

| Specification                                | lxdxh cm     | picture<br>No. | pieces | unit price<br>Euro |  |
|----------------------------------------------|--------------|----------------|--------|--------------------|--|
| Octanorm semicular counter, wooden top       | 100x50x100   | 2              |        | 79                 |  |
| Octanorm shelf stand                         | 100x50x250   |                |        | 45                 |  |
| Book shelf panel                             | 100x30       |                |        | 18                 |  |
| Chair black                                  |              | 25             |        | 17                 |  |
| Chair plastic dark grey                      |              | 19             |        | 60                 |  |
| Chair Gilber                                 |              | 20             |        | 44                 |  |
| Chair chrom black                            |              | 22             |        | 19                 |  |
| Chair design white*                          |              | 23             |        | 62                 |  |
| Leather chair ( anthracite, black or white)* |              | 24             |        | 60                 |  |
| Leather bar chair white                      |              | 27             |        | 35                 |  |
| Leather bar chair black                      |              | 28             |        | 28                 |  |
| White bar chair                              |              | 29             |        | 32                 |  |
| Plastic bar chairs (black, silver, white)*   |              | 30             |        | 40                 |  |
| Wooden bar chair*                            |              | 26             |        | 60                 |  |
| Chair with wheels white or blue              |              | 21             |        | 19                 |  |
| Table                                        | 80x80        | 14             |        | 21                 |  |
| Table with blue skirting                     | 150x60x80    | 18             |        | 39                 |  |
| Round table black or white*                  | 80           | 7              |        | 23                 |  |
| Round table wooden top                       | 80           | 9              |        | 23                 |  |
| Small table black or white*                  | 50x50x45     | 11             |        | 20                 |  |
| White table                                  | 90 x55x45    | 16             |        | 35                 |  |
| Buffet table glass*                          | 110x60       | 13             |        | 120                |  |
| Small round glass table*                     | 60x45        | 15             |        | 85                 |  |
| Round glass table*                           | 105x73       | 17             |        | 90                 |  |
| Buffet table glass*                          | 110x60       | 13             |        | 120                |  |
| Buffet table wooden top                      | 60x110       | 9              |        | 42                 |  |
| Buffet table black top                       | 60x105       | 8              |        | 42                 |  |
| Buffet table white top                       | 60x105       | 12             |        | 42                 |  |
| Buffet table chrome                          | 60x105       | 10             |        | 42                 |  |
| Black leather armchair*                      |              | 31             |        | 160                |  |
| Natural color armchair*                      |              | 32             |        | 80                 |  |
| Small black armchair                         |              | 33             |        | 66                 |  |
| Sofa red, white, black, blue *               | 180x88x69/54 | 42             |        | 270                |  |
| Tabouret blue, red, white                    | 54x54x39     | 43             |        | 49                 |  |