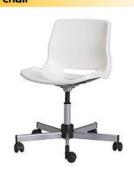

| Specification                                | lxdxh cm     | picture<br>No. | pieces | unit price<br>Euro |  |
|----------------------------------------------|--------------|----------------|--------|--------------------|--|
| Octanorm semicular counter, wooden top       | 100x50x100   | 2              |        | 79                 |  |
| Octanorm shelf stand                         | 100x50x250   |                |        | 45                 |  |
| Book shelf panel                             | 100x30       |                |        | 18                 |  |
| Chair black                                  |              | 25             |        | 17                 |  |
| Chair plastic dark grey                      |              | 19             |        | 60                 |  |
| Chair Gilber                                 |              | 20             |        | 44                 |  |
| Chair chrom black                            |              | 22             |        | 19                 |  |
| Chair design white*                          |              | 23             |        | 62                 |  |
| Leather chair ( anthracite, black or white)* |              | 24             |        | 60                 |  |
| Leather bar chair white                      |              | 27             |        | 35                 |  |
| Leather bar chair black                      |              | 28             |        | 28                 |  |
| White bar chair                              |              | 29             |        | 32                 |  |
| Plastic bar chairs (black, silver, white)*   |              | 30             |        | 40                 |  |
| Wooden bar chair*                            |              | 26             |        | 60                 |  |
| Chair with wheels white or blue              |              | 21             |        | 19                 |  |
| Table                                        | 80x80        | 14             |        | 21                 |  |
| Table with blue skirting                     | 150x60x80    | 18             |        | 39                 |  |
| Round table black or white*                  | 80           | 7              |        | 23                 |  |
| Round table wooden top                       | 80           | 9              |        | 23                 |  |
| Small table black or white*                  | 50x50x45     | 11             |        | 20                 |  |
| White table                                  | 90 x55x45    | 16             |        | 35                 |  |
| Buffet table glass*                          | 110x60       | 13             |        | 120                |  |
| Small round glass table*                     | 60x45        | 15             |        | 85                 |  |
| Round glass table*                           | 105x73       | 17             |        | 90                 |  |
| Buffet table glass*                          | 110x60       | 13             |        | 120                |  |
| Buffet table wooden top                      | 60x110       | 9              |        | 42                 |  |
| Buffet table black top                       | 60x105       | 8              |        | 42                 |  |
| Buffet table white top                       | 60x105       | 12             |        | 42                 |  |
| Buffet table chrome                          | 60x105       | 10             |        | 42                 |  |
| Black leather armchair*                      |              | 31             |        | 160                |  |
| Natural color armchair*                      |              | 32             |        | 80                 |  |
| Small black armchair                         |              | 33             |        | 66                 |  |
| Sofa red, white, black, blue *               | 180x88x69/54 | 42             |        | 270                |  |
| Tabouret blue, red, white                    | 54x54x39     | 43             |        | 49                 |  |