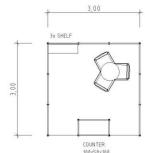

## **OCTANORM STANDS**

### OCTANORM STAND

### without furniture

size: from 9 m2

equipment: 1. rear and side walls

2. ceiling with spotlights

3. light grey carpet

4. fascia with the company name