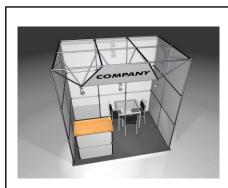

### MODULAR STAND A

size: from 6 m2

equipment: 1. rear and side walls

2. ceiling with spotlights3. light grey carpet

4. table 70x70 cm

5. 3x chair

6. infodesk

7. fascia with the company name