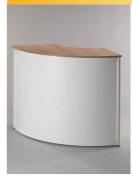

## COUNTERS

### I. Counter wooden top

dimensions: IOO x 50 x IOO cm other option: IOO x IOO x IOO cm 50 x 50 x IOO cm 50 x 50 x 80 cm

Also as a bar counter:

IOO x 5O x IIO cm
other option: IOO x IOO x IIO cm
5O x 5O x IIO cm