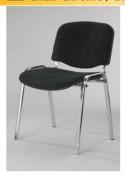

| Specification                                | lxdxh cm     | picture<br>No. | pieces | unit price<br>Euro |  |
|----------------------------------------------|--------------|----------------|--------|--------------------|--|
| Octanorm semicular counter, wooden top       | 100x50x100   | 2              |        | 79                 |  |
| Octanorm shelf stand                         | 100x50x250   |                |        | 45                 |  |
| Book shelf panel                             | 100x30       |                |        | 18                 |  |
| Chair black                                  |              | 25             |        | 17                 |  |
| Chair plastic dark grey                      |              | 19             |        | 60                 |  |
| Chair Gilber                                 |              | 20             |        | 44                 |  |
| Chair chrom black                            |              | 22             |        | 19                 |  |
| Chair design white*                          |              | 23             |        | 62                 |  |
| Leather chair ( anthracite, black or white)* |              | 24             |        | 60                 |  |
| Leather bar chair white                      |              | 27             |        | 35                 |  |
| Leather bar chair black                      |              | 28             |        | 28                 |  |
| White bar chair                              |              | 29             |        | 32                 |  |
| Plastic bar chairs (black, silver, white)*   |              | 30             |        | 40                 |  |
| Wooden bar chair*                            |              | 26             |        | 60                 |  |
| Chair with wheels white or blue              |              | 21             |        | 19                 |  |
| Table                                        | 80x80        | 14             |        | 21                 |  |
| Table with blue skirting                     | 150x60x80    | 18             |        | 39                 |  |
| Round table black or white*                  | 80           | 7              |        | 23                 |  |
| Round table wooden top                       | 80           | 9              |        | 23                 |  |
| Small table black or white*                  | 50x50x45     | 11             |        | 20                 |  |
| White table                                  | 90 x55x45    | 16             |        | 35                 |  |
| Buffet table glass*                          | 110x60       | 13             |        | 120                |  |
| Small round glass table*                     | 60x45        | 15             |        | 85                 |  |
| Round glass table*                           | 105x73       | 17             |        | 90                 |  |
| Buffet table glass*                          | 110x60       | 13             |        | 120                |  |
| Buffet table wooden top                      | 60x110       | 9              |        | 42                 |  |
| Buffet table black top                       | 60x105       | 8              |        | 42                 |  |
| Buffet table white top                       | 60x105       | 12             |        | 42                 |  |
| Buffet table chrome                          | 60x105       | 10             |        | 42                 |  |
| Black leather armchair*                      |              | 31             |        | 160                |  |
| Natural color armchair*                      |              | 32             |        | 80                 |  |
| Small black armchair                         |              | 33             |        | 66                 |  |
| Sofa red, white, black, blue *               | 180x88x69/54 | 42             |        | 270                |  |
| Tabouret blue, red, white                    | 54x54x39     | 43             |        | 49                 |  |