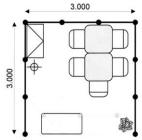

## **OCTANORM STANDS**

### OCTANORM STAND

### without furniture

size: from 9 m2

equipment: 1. rear and side walls

2. ceiling with spotlights

3. light grey carpet

4. fascia with the company name