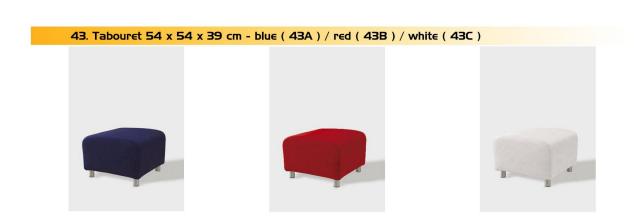

| Specification                                | lxdxh cm     | picture<br>No. | pieces | unit price<br>Euro |  |
|----------------------------------------------|--------------|----------------|--------|--------------------|--|
| Octanorm semicular counter, wooden top       | 100x50x100   | 2              |        | 79                 |  |
| Octanorm shelf stand                         | 100x50x250   |                |        | 45                 |  |
| Book shelf panel                             | 100x30       |                |        | 18                 |  |
| Chair black                                  |              | 25             |        | 17                 |  |
| Chair plastic dark grey                      |              | 19             |        | 60                 |  |
| Chair Gilber                                 |              | 20             |        | 44                 |  |
| Chair chrom black                            |              | 22             |        | 19                 |  |
| Chair design white*                          |              | 23             |        | 62                 |  |
| Leather chair ( anthracite, black or white)* |              | 24             |        | 60                 |  |
| Leather bar chair white                      |              | 27             |        | 35                 |  |
| Leather bar chair black                      |              | 28             |        | 28                 |  |
| White bar chair                              |              | 29             |        | 32                 |  |
| Plastic bar chairs (black, silver, white)*   |              | 30             |        | 40                 |  |
| Wooden bar chair*                            |              | 26             |        | 60                 |  |
| Chair with wheels white or blue              |              | 21             |        | 19                 |  |
| Table                                        | 80x80        | 14             |        | 21                 |  |
| Table with blue skirting                     | 150x60x80    | 18             |        | 39                 |  |
| Round table black or white*                  | 80           | 7              |        | 23                 |  |
| Round table wooden top                       | 80           | 9              |        | 23                 |  |
| Small table black or white*                  | 50x50x45     | 11             |        | 20                 |  |
| White table                                  | 90 x55x45    | 16             |        | 35                 |  |
| Buffet table glass*                          | 110x60       | 13             |        | 120                |  |
| Small round glass table*                     | 60x45        | 15             |        | 85                 |  |
| Round glass table*                           | 105x73       | 17             |        | 90                 |  |
| Buffet table glass*                          | 110x60       | 13             |        | 120                |  |
| Buffet table wooden top                      | 60x110       | 9              |        | 42                 |  |
| Buffet table black top                       | 60x105       | 8              |        | 42                 |  |
| Buffet table white top                       | 60x105       | 12             |        | 42                 |  |
| Buffet table chrome                          | 60x105       | 10             |        | 42                 |  |
| Black leather armchair*                      |              | 31             |        | 160                |  |
| Natural color armchair*                      |              | 32             |        | 80                 |  |
| Small black armchair                         |              | 33             |        | 66                 |  |
| Sofa red, white, black, blue *               | 180x88x69/54 | 42             |        | 270                |  |
| Tabouret blue, red, white                    | 54x54x39     | 43             |        | 49                 |  |