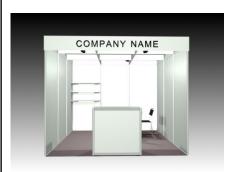

### OCTANORM STAND

### with furniture

size: from 9 m2

equipment: 1. rear and side walls

2. ceiling with spotloghts

3. light grey carpet

4. table 80x80 cm

5. 3x chair

infodesk

7. fascia with the company name