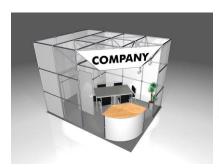

### OCTANORM STAND

### with furniture

size: from 9 m2

equipment: 1. rear and side walls

2. ceiling with spotloghts

3. light grey carpet

4. table 80x80 cm

5. 3x chair

infodesk

7. fascia with the company name