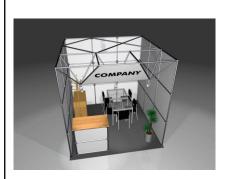

### MODULAR STAND B

size: from 9 m2

equipment: 1. rear and side walls

2. ceiling with spotlights

3. light grey carpet

4. 2x table 70x70 cm

5. 5x chair

6. lockable cabinet

8. coat rack9. infodesk

10 G

10. flower

11. fascia with the company name

World Congress on Medical Physics & Biomedical Engineering 2018 June 3-8, 2018

Prague, Czech Republic