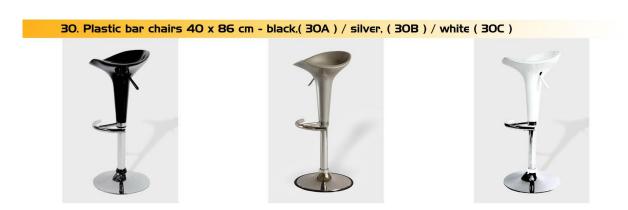

| Specification                                | lxdxh cm     | picture<br>No. | pieces | unit price<br>Euro |  |
|----------------------------------------------|--------------|----------------|--------|--------------------|--|
| Octanorm semicular counter, wooden top       | 100x50x100   | 2              |        | 79                 |  |
| Octanorm shelf stand                         | 100x50x250   |                |        | 45                 |  |
| Book shelf panel                             | 100x30       |                |        | 18                 |  |
| Chair black                                  |              | 25             |        | 17                 |  |
| Chair plastic dark grey                      |              | 19             |        | 60                 |  |
| Chair Gilber                                 |              | 20             |        | 44                 |  |
| Chair chrom black                            |              | 22             |        | 19                 |  |
| Chair design white*                          |              | 23             |        | 62                 |  |
| Leather chair ( anthracite, black or white)* |              | 24             |        | 60                 |  |
| Leather bar chair white                      |              | 27             |        | 35                 |  |
| Leather bar chair black                      |              | 28             |        | 28                 |  |
| White bar chair                              |              | 29             |        | 32                 |  |
| Plastic bar chairs (black, silver, white)*   |              | 30             |        | 40                 |  |
| Wooden bar chair*                            |              | 26             |        | 60                 |  |
| Chair with wheels white or blue              |              | 21             |        | 19                 |  |
| Table                                        | 80x80        | 14             |        | 21                 |  |
| Table with blue skirting                     | 150x60x80    | 18             |        | 39                 |  |
| Round table black or white*                  | 80           | 7              |        | 23                 |  |
| Round table wooden top                       | 80           | 9              |        | 23                 |  |
| Small table black or white*                  | 50x50x45     | 11             |        | 20                 |  |
| White table                                  | 90 x55x45    | 16             |        | 35                 |  |
| Buffet table glass*                          | 110x60       | 13             |        | 120                |  |
| Small round glass table*                     | 60x45        | 15             |        | 85                 |  |
| Round glass table*                           | 105x73       | 17             |        | 90                 |  |
| Buffet table glass*                          | 110x60       | 13             |        | 120                |  |
| Buffet table wooden top                      | 60x110       | 9              |        | 42                 |  |
| Buffet table black top                       | 60x105       | 8              |        | 42                 |  |
| Buffet table white top                       | 60x105       | 12             |        | 42                 |  |
| Buffet table chrome                          | 60x105       | 10             |        | 42                 |  |
| Black leather armchair*                      |              | 31             |        | 160                |  |
| Natural color armchair*                      |              | 32             |        | 80                 |  |
| Small black armchair                         |              | 33             |        | 66                 |  |
| Sofa red, white, black, blue *               | 180x88x69/54 | 42             |        | 270                |  |
| Tabouret blue, red, white                    | 54x54x39     | 43             |        | 49                 |  |