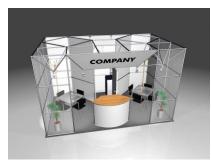

### MODULAR STAND A

size: from 6 m2

equipment: 1. rear and side walls

2. ceiling with spotlights3. light grey carpet

4. table 70x70 cm

5. 3x chair

6. infodesk

7. fascia with the company name

### MODULAR STAND B

size: from 9 m2

equipment: 1. rear and side walls

2. ceiling with spotlights

3. light grey carpet

4. 2x table 70x70 cm

5. 5x chair

6. lockable cabinet