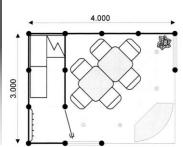

## **SCHEMATIC PLAN** Exhibitor: Stand No.: Contact person: Invoice address: Telephone: Fax: VAT-ID number: E-mail: 1. Sketch the location of your utilities, such as furniture, power outlets, spotlights and water, on the plan below. Do not forget to mark on this Schematic Plan the border of your stand, as well as the orientation of your drawing (to clarify where there is a passage and where a neighboring stand is). 2. If the schematic plan is not returned, then the ordered items will be placed at the discretion of Triumf Exhibitions and any relocation will be at the Exhibitor's expense. PLEASE INDICATE DIMENSIONS OF YOUR BOOTH **GRID FOR SCHEMATIC PLAN:** در electric supply **S** spotlight Your company name will be executed in standard lettering in the HELVETICA font. The total length of the name is restricted to 20 letters.