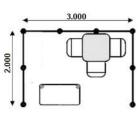

### OCTANORM STAND

### with furniture

size: from 9 m2

equipment: 1. rear and side walls

2. ceiling with spotloghts

3. light grey carpet

4. table 80x80 cm

5. 3x chair

infodesk

7. fascia with the company name