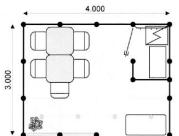

### OCTANORM STAND

### with furniture

size: from 9 m2

equipment: 1. rear and side walls

2. ceiling with spotloghts

3. light grey carpet

4. table 80x80 cm

5. 3x chair

infodesk

7. fascia with the company name