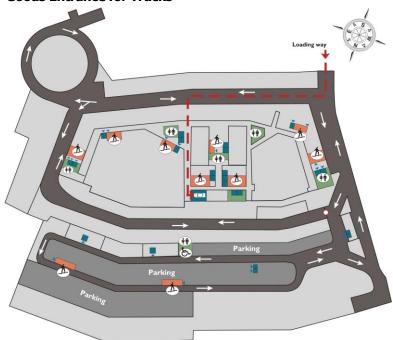

### **Goods Entrance for Trucks**

Trucks driving into the basement of the Prague Congress Center through gate number 3 to the passage leading to the lifts may not exceed the following measurements and weight (for vehicles with dimensions up to the limits stated below unloading point TIR A is possible, please see basement map for details):

height: max 3,4 meters width: max 3,5 meters length: max 10 meters

total weight of truck + cargo: max 10 tons

Trucks with measurements exceeding the above stated measurements need to park temporarily and unload at the truck point in front of the loading bay – point TIR B (please see basement plan for details).

Please contact the official freight forwarder to coordinate the arrival with either of the trucks, as unloading space is limited.

### **Parking of Trucks**

The parking of trucks can be arranged by official freight forwarder and their agent. No truck parking is available in the Prague Congress Centre.

### **Parking Passenger Cars**

Private cars may be parked at the Prague Congress Center. Parking passes for the duration of the congress may be ordered through organizer in advance. Alternatively, payment per hour is possible at an hourly rate of CZK 50 (cash payment at the parking lot, no pre-ordering of tickets).