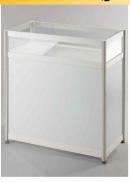

### 5. Glass counter (glass top)

dimensions: IOO x 50 x IOO cm other option: IOO x IOO x IOO cm