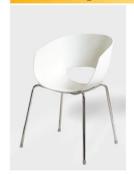

| Specification                                | lxdxh cm     | picture<br>No. | pieces | unit price<br>Euro |  |
|----------------------------------------------|--------------|----------------|--------|--------------------|--|
| Octanorm semicular counter, wooden top       | 100x50x100   | 2              |        | 79                 |  |
| Octanorm shelf stand                         | 100x50x250   |                |        | 45                 |  |
| Book shelf panel                             | 100x30       |                |        | 18                 |  |
| Chair black                                  |              | 25             |        | 17                 |  |
| Chair plastic dark grey                      |              | 19             |        | 60                 |  |
| Chair Gilber                                 |              | 20             |        | 44                 |  |
| Chair chrom black                            |              | 22             |        | 19                 |  |
| Chair design white*                          |              | 23             |        | 62                 |  |
| Leather chair ( anthracite, black or white)* |              | 24             |        | 60                 |  |
| Leather bar chair white                      |              | 27             |        | 35                 |  |
| Leather bar chair black                      |              | 28             |        | 28                 |  |
| White bar chair                              |              | 29             |        | 32                 |  |
| Plastic bar chairs (black, silver, white)*   |              | 30             |        | 40                 |  |
| Wooden bar chair*                            |              | 26             |        | 60                 |  |
| Chair with wheels white or blue              |              | 21             |        | 19                 |  |
| Table                                        | 80x80        | 14             |        | 21                 |  |
| Table with blue skirting                     | 150x60x80    | 18             |        | 39                 |  |
| Round table black or white*                  | 80           | 7              |        | 23                 |  |
| Round table wooden top                       | 80           | 9              |        | 23                 |  |
| Small table black or white*                  | 50x50x45     | 11             |        | 20                 |  |
| White table                                  | 90 x55x45    | 16             |        | 35                 |  |
| Buffet table glass*                          | 110x60       | 13             |        | 120                |  |
| Small round glass table*                     | 60x45        | 15             |        | 85                 |  |
| Round glass table*                           | 105x73       | 17             |        | 90                 |  |
| Buffet table glass*                          | 110x60       | 13             |        | 120                |  |
| Buffet table wooden top                      | 60x110       | 9              |        | 42                 |  |
| Buffet table black top                       | 60x105       | 8              |        | 42                 |  |
| Buffet table white top                       | 60x105       | 12             |        | 42                 |  |
| Buffet table chrome                          | 60x105       | 10             |        | 42                 |  |
| Black leather armchair*                      |              | 31             |        | 160                |  |
| Natural color armchair*                      |              | 32             |        | 80                 |  |
| Small black armchair                         |              | 33             |        | 66                 |  |
| Sofa red, white, black, blue *               | 180x88x69/54 | 42             |        | 270                |  |
| Tabouret blue, red, white                    | 54x54x39     | 43             |        | 49                 |  |