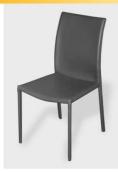

| Specification                                | lxdxh cm     | picture<br>No. | pieces | unit price<br>Euro |  |
|----------------------------------------------|--------------|----------------|--------|--------------------|--|
| Octanorm semicular counter, wooden top       | 100x50x100   | 2              |        | 79                 |  |
| Octanorm shelf stand                         | 100x50x250   |                |        | 45                 |  |
| Book shelf panel                             | 100x30       |                |        | 18                 |  |
| Chair black                                  |              | 25             |        | 17                 |  |
| Chair plastic dark grey                      |              | 19             |        | 60                 |  |
| Chair Gilber                                 |              | 20             |        | 44                 |  |
| Chair chrom black                            |              | 22             |        | 19                 |  |
| Chair design white*                          |              | 23             |        | 62                 |  |
| Leather chair ( anthracite, black or white)* |              | 24             |        | 60                 |  |
| Leather bar chair white                      |              | 27             |        | 35                 |  |
| Leather bar chair black                      |              | 28             |        | 28                 |  |
| White bar chair                              |              | 29             |        | 32                 |  |
| Plastic bar chairs (black, silver, white)*   |              | 30             |        | 40                 |  |
| Wooden bar chair*                            |              | 26             |        | 60                 |  |
| Chair with wheels white or blue              |              | 21             |        | 19                 |  |
| Table                                        | 80x80        | 14             |        | 21                 |  |
| Table with blue skirting                     | 150x60x80    | 18             |        | 39                 |  |
| Round table black or white*                  | 80           | 7              |        | 23                 |  |
| Round table wooden top                       | 80           | 9              |        | 23                 |  |
| Small table black or white*                  | 50x50x45     | 11             |        | 20                 |  |
| White table                                  | 90 x55x45    | 16             |        | 35                 |  |
| Buffet table glass*                          | 110x60       | 13             |        | 120                |  |
| Small round glass table*                     | 60x45        | 15             |        | 85                 |  |
| Round glass table*                           | 105x73       | 17             |        | 90                 |  |
| Buffet table glass*                          | 110x60       | 13             |        | 120                |  |
| Buffet table wooden top                      | 60x110       | 9              |        | 42                 |  |
| Buffet table black top                       | 60x105       | 8              |        | 42                 |  |
| Buffet table white top                       | 60x105       | 12             |        | 42                 |  |
| Buffet table chrome                          | 60x105       | 10             |        | 42                 |  |
| Black leather armchair*                      |              | 31             |        | 160                |  |
| Natural color armchair*                      |              | 32             |        | 80                 |  |
| Small black armchair                         |              | 33             |        | 66                 |  |
| Sofa red, white, black, blue *               | 180x88x69/54 | 42             |        | 270                |  |
| Tabouret blue, red, white                    | 54x54x39     | 43             |        | 49                 |  |