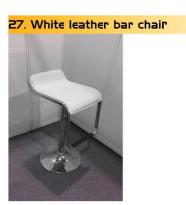

| Specification                                | lxdxh cm     | picture<br>No. | pieces | unit price<br>Euro |  |
|----------------------------------------------|--------------|----------------|--------|--------------------|--|
| Octanorm semicular counter, wooden top       | 100x50x100   | 2              |        | 79                 |  |
| Octanorm shelf stand                         | 100x50x250   |                |        | 45                 |  |
| Book shelf panel                             | 100x30       |                |        | 18                 |  |
| Chair black                                  |              | 25             |        | 17                 |  |
| Chair plastic dark grey                      |              | 19             |        | 60                 |  |
| Chair Gilber                                 |              | 20             |        | 44                 |  |
| Chair chrom black                            |              | 22             |        | 19                 |  |
| Chair design white*                          |              | 23             |        | 62                 |  |
| Leather chair ( anthracite, black or white)* |              | 24             |        | 60                 |  |
| Leather bar chair white                      |              | 27             |        | 35                 |  |
| Leather bar chair black                      |              | 28             |        | 28                 |  |
| White bar chair                              |              | 29             |        | 32                 |  |
| Plastic bar chairs (black, silver, white)*   |              | 30             |        | 40                 |  |
| Wooden bar chair*                            |              | 26             |        | 60                 |  |
| Chair with wheels white or blue              |              | 21             |        | 19                 |  |
| Table                                        | 80x80        | 14             |        | 21                 |  |
| Table with blue skirting                     | 150x60x80    | 18             |        | 39                 |  |
| Round table black or white*                  | 80           | 7              |        | 23                 |  |
| Round table wooden top                       | 80           | 9              |        | 23                 |  |
| Small table black or white*                  | 50x50x45     | 11             |        | 20                 |  |
| White table                                  | 90 x55x45    | 16             |        | 35                 |  |
| Buffet table glass*                          | 110x60       | 13             |        | 120                |  |
| Small round glass table*                     | 60x45        | 15             |        | 85                 |  |
| Round glass table*                           | 105x73       | 17             |        | 90                 |  |
| Buffet table glass*                          | 110x60       | 13             |        | 120                |  |
| Buffet table wooden top                      | 60x110       | 9              |        | 42                 |  |
| Buffet table black top                       | 60x105       | 8              |        | 42                 |  |
| Buffet table white top                       | 60x105       | 12             |        | 42                 |  |
| Buffet table chrome                          | 60x105       | 10             |        | 42                 |  |
| Black leather armchair*                      |              | 31             |        | 160                |  |
| Natural color armchair*                      |              | 32             |        | 80                 |  |
| Small black armchair                         |              | 33             |        | 66                 |  |
| Sofa red, white, black, blue *               | 180x88x69/54 | 42             |        | 270                |  |
| Tabouret blue, red, white                    | 54x54x39     | 43             |        | 49                 |  |